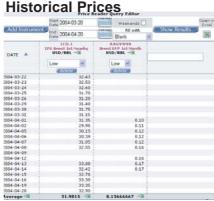

Historical price reader allows you to easily click and choose contract types via a pre-set list, and choose date ranges to analyze historical trends. Easily export into Excel or save queries for later analysis.