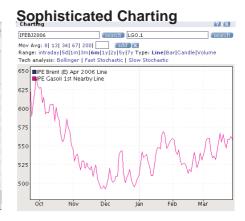

ICE data can be presented as Bar, Candle and Line charts to chart historical data through our standard charting tool. You can also chart volumes traded on specific days. Interactive Charting with custombuilt displays and formulas enables more sophisticated charting of ICE data. Export or save for further analysis and integration with external info.