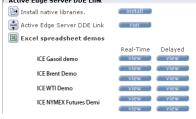

### DDE Links: Dynamic Data Exchange

DDE Link is a tool to create dynamic connection between OILwatch and Excel. View real-time data in your Excel spreadsheet and use them in your analytical formulas. Drag-and-drop action from Price reader allows you to combine static historical prices with dynamic prices.