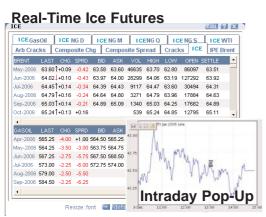

Futures tick in real-time as markets change. Easily customize tabs to view the data you want to track. Intraday charting allows you to see a pop-up chart of the day's trading activity by clicking on any futures price. You can view the source data and also download into Excel.