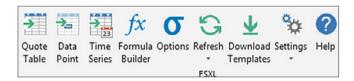

#### POWERFUL CHARTING, ANALYSIS AND EXCEL ADD-IN

- · Make more informed decisions with interactive charting
- Overlay contracts from this year against the same month in previous years to uncover seasonal trends
- Excel Add-In designed to deal with the complexity of the commodities markets
- Options pricing and 'what-if' analysis to inform hedging decisions