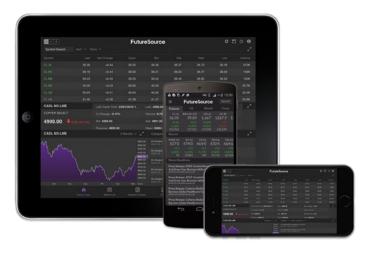

## MOBILE, PERSONALIZED EXPERIENCE

- Be ready to engage everywhere and at any time on your browser, phone or tablet
- Mobile app available via Google Play and App Store
- User preferences are stored centrally resulting in a personalized experience from anywhere