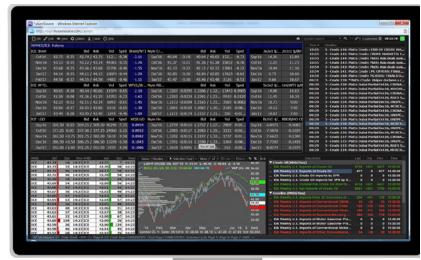

# REAL-TIME MARKET DATA, PRICE REPORTING, NEWS AND CHARTING ACROSS GLOBAL CRUDE AND PRODUCTS MARKETS

FutureSource brings together real-time market data, analytics and Dow Jones news to help you better manage price and currency risk. You can verify pricing and watch spot market formation as it happens with global crude benchmarks from the Price Reporting Agencies, as well as streaming prices from brokers and exchanges. We provide forward curve charting along with S&P Global Platts and Argus commentary to help you better understand price trends and track emerging consensus.

# **COMPREHENSIVE COVERAGE**

 Verify prices with global crude benchmarks along the oil supply chain from leading Price Reporting Agencies such as S&P Global Platts, Argus and OPIS

- See the Platts Market-on-Close window in FutureSource to get a clear view of all bids, offers and transaction data communicated to S&P Global Platts editors during the MOC price assessment process
- Access key indicators in the U.S. Energy Information Administration (EIA) Weekly Petroleum Status Report
- Real-time price discovery with streaming market data from over 100 exchanges, including ICE Futures U.S., ICE Futures Europe, CME and the Shanghai Futures Exchange
- Time and Sales data for a detailed view of trading activity
- Broker data from GFI and ICAP
- Contributed FX prices across the curve including spot and forwards